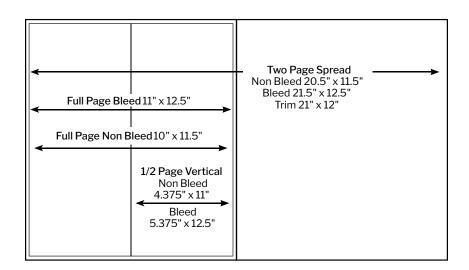

### **AD DIMENSIONS**

**2-Page Spread** (non-bleed): 20.5" x 11.5"

**2-Page Spread** (bleed): 21.5" x 12.5

Full Page (non-bleed): 10" x 11.5"

Full Page (bleed): 11" x 12.5"

**1/2 Page V**(non-bleed): 4.375" x 11"

**1/2 Page V**(bleed): 5.375" x 12.5"

**1/2 Page H**(non-bleed): 9.25" x 5.375"

**1/2 Page H** (bleed): 11" x 6.375"

**1/4 Page Square:** 4.5" x 5.375"

1/9 Page Product Zone: 3" x 3.5"

Cover Wrap: 14" x 6" (flat); 14.5" x 6.5 (with bleed); 3.5" (back) x 10.5" (front)