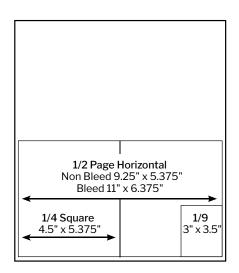

**1/2 Page V**(bleed): 5.375" x 12.5"

**1/2 Page H**(non-bleed): 9.25" x 5.375"

**1/2 Page H** (bleed): 11" x 6.375"

**1/4 Page Square:** 4.5" x 5.375"

1/9 Page Product Zone: 3" x 3.5"

Cover Wrap: 14" x 6" (flat); 14.5" x 6.5 (with bleed); 3.5" (back) x 10.5" (front)