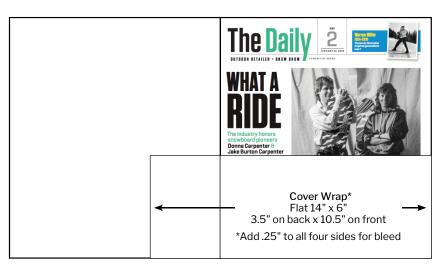

**1/2 Page V**(bleed): 5.375" x 12.5"

**1/2 Page H**(non-bleed): 9.25" x 5.375"

**1/2 Page H** (bleed): 11" x 6.375"

**1/4 Page Square:** 4.5" x 5.375"

1/9 Page Product Zone: 3" x 3.5"

Cover Wrap: 14" x 6" (flat); 14.5" x 6.5 (with bleed); 3.5" (back) x 10.5" (front)